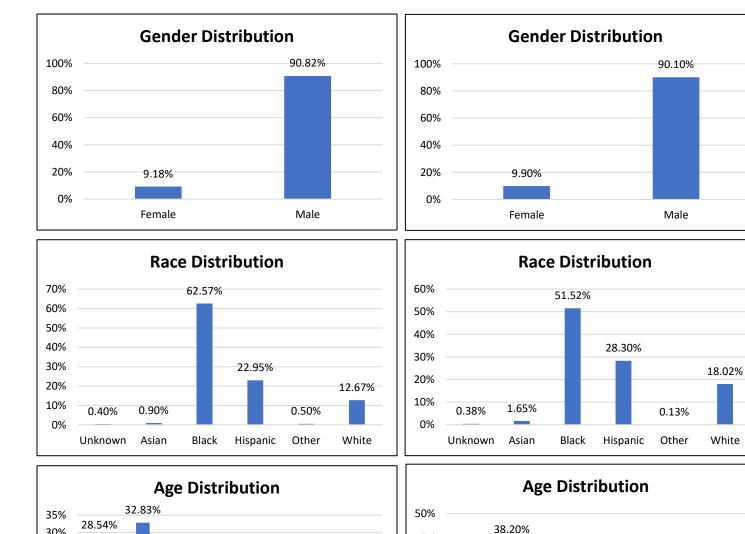

## Electronic Monitoring Population Demographics 3/15/2024

| Curfew Only population:                        | 917 |
|------------------------------------------------|-----|
| Bischof Law Only population:                   | 703 |
| Cases with Curfew and Bischof Law Supervision* | 85  |

## Curfew

30%

25%

20% 15%

10%

5%

0%

Under

25

25-34

22.06%

35-44

9.38%

45-54

5.19%

55-64

1.80%

65-74

**Bischof Law** 

\* 85 individuals are supervised under Curfew and Bischof Law. These individuals are reflected in both the Curfew and Bischof Law graphs

0.20%

Over 75

40%

30%

20%

10%

0%

13.20%

Under

25

25-34

28.93%

35-44

12.82%

45-54

5.08%

55-64

1.65%

0.13%

65-74 Over 75